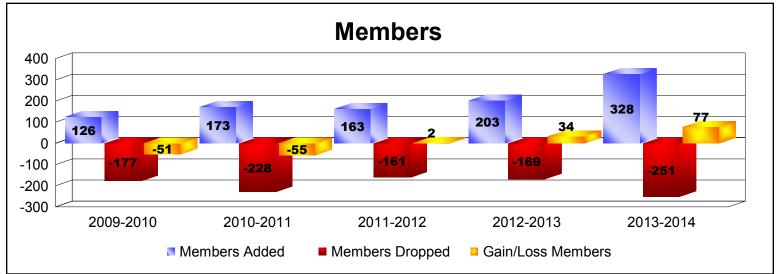

District 2 X2

As of June 2014 Cumulative

| Year      | New<br>Clubs | Dropped<br>Clubs | Gain/<br>Loss<br>Clubs | New<br>Members | Charter<br>Members | Reinstate<br>Members | Transfer<br>Members | Total<br>Member<br>Added | Total<br>Members<br>Dropped | Gain/<br>Loss<br>Members |
|-----------|--------------|------------------|------------------------|----------------|--------------------|----------------------|---------------------|--------------------------|-----------------------------|--------------------------|
| 2009-2010 | 0            | -1               | -1                     | 119            | 0                  | 3                    | 4                   | 126                      | -177                        | -51                      |
| 2010-2011 | 0            | -1               | -1                     | 101            | 0                  | 67                   | 5                   | 173                      | -228                        | -55                      |
| 2011-2012 | 2            | 0                | 2                      | 96             | 54                 | 8                    | 5                   | 163                      | -161                        | 2                        |
| 2012-2013 | 4            | -1               | 3                      | 92             | 97                 | 6                    | 8                   | 203                      | -169                        | 34                       |
| 2013-2014 | 7            | -3               | 4                      | 136            | 172                | 9                    | 11                  | 328                      | -251                        | 77                       |
| Average   | 3            | -1               | 1                      | 109            | 65                 | 19                   | 7                   | 199                      | -197                        | 1                        |