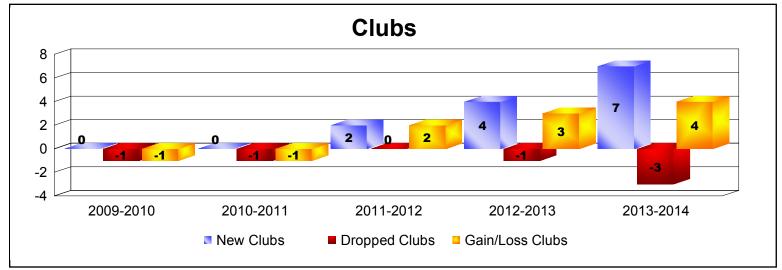

District 2 X2

As of June 2014 Cumulative

| Year      | New<br>Clubs | Dropped<br>Clubs | Gain/<br>Loss<br>Clubs | New<br>Members | Charter<br>Members | Reinstate<br>Members | Transfer<br>Members | Total<br>Member<br>Added | Total<br>Members<br>Dropped | Gain/<br>Loss<br>Members |
|-----------|--------------|------------------|------------------------|----------------|--------------------|----------------------|---------------------|--------------------------|-----------------------------|--------------------------|
| 2009-2010 | 0            | -1               | -1                     | 119            | 0                  | 3                    | 4                   | 126                      | -177                        | -51                      |
| 2010-2011 | 0            | -1               | -1                     | 101            | 0                  | 67                   | 5                   | 173                      | -228                        | -55                      |
| 2011-2012 | 2            | 0                | 2                      | 96             | 54                 | 8                    | 5                   | 163                      | -161                        | 2                        |
| 2012-2013 | 4            | -1               | 3                      | 92             | 97                 | 6                    | 8                   | 203                      | -169                        | 34                       |
| 2013-2014 | 7            | -3               | 4                      | 136            | 172                | 9                    | 11                  | 328                      | -251                        | 77                       |
| Average   | 3            | -1               | 1                      | 109            | 65                 | 19                   | 7                   | 199                      | -197                        | 1                        |